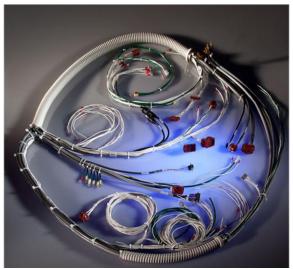

## Intricate and Complex Wire Harnesses and Automotive Looms for all Industries!

Supreme Cable manufactures custom wire harnesses for all types of industries. From small harness board builds to big harness board builds, we produce quality harnesses. From delicate wire harnesses for medical device manufacturers to simple wire jumpers, we have the qualified and skilled workforce to manufacturer them all. Complex Harnesses to Simple Wire Leads

**Automotive Looms** 

Harsh Environment Applications

Medical Device Quality Approved

**Competitive Pricing** 

- ✓ Wire-to-Wire
- ✓ Wire-to-Board
- ✓ Twisted Wire Harnesses
- ✓ IDC & QDC Harnesses
- ✓ Wire Rope Harnesses
- ✓ Tech-Flex and Loomed Harnesses