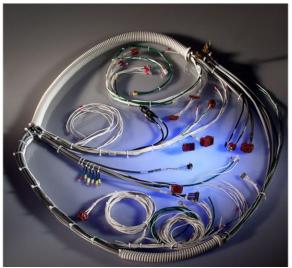

## Intricate and Complex Wire Harnesses and Automotive Looms for all Industries!

Supreme Cable manufactures custom wire harnesses for all types of industries. From small harness board builds to big harness board builds, we produce quality harnesses. From delicate wire harnesses for medical device manufacturers to simple wire jumpers, we have the qualified and skilled workforce to manufacturer them all.

- ✓ Wire-to-Wire
- ✓ Wire-to-Board
- ✓ Twisted Wire Harnesses
- ✓ IDC & QDC Harnesses
- ✓ Wire Rope Harnesses
- ✓ Tech-Flex and Loomed Harnesses

**Complex Harnesses** 

to Simple Wire

Leads

**Automotive Looms** 